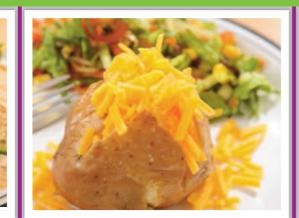

## **VEGETARIAN VERSION OF THE ABOVE AVAILABLE DAILY**

Jacket Potato with a Selection of Fillings Served with a Side Salad

Jacket Potato or Deli Choice of Breads with a Selection of Fillings Served with a Side Salad

Jacket Potato with a Selection of Fillings Served with a Side Salad

Jacket Potato or
Deli Choice of Breads with a
Selection of Fillings
Served with a Side Salad

Jacket Potato with a Selection of Fillings Served with a Side Salad