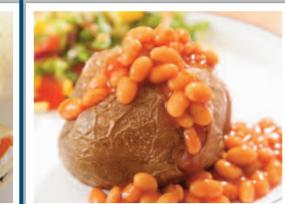

## CHOICE

CHOICE 2

Beef Burger served in a Bun with Potato Wedges & **Seasonal Vegetables or Baked Beans** 

**Tomato & Mascarpone** Pasta served with Garlic Bread & Seasonal Vegetables

Roast of the Day served with Roast/Mashed Potatoes, Seasonal Vegetables & Gravy