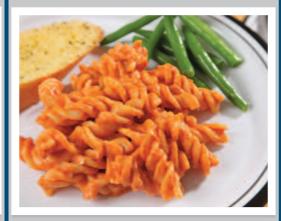

## CHOICE

CHOICE 2

Beef Burger served in a Bun with Potato Wedges & **Seasonal Vegetables or Baked Beans** 

**Tomato & Mascarpone** Pasta served with Garlic Bread & Seasonal Vegetables

Roast of the Day served with Roast/Mashed Potatoes, Seasonal Vegetables & Gravy