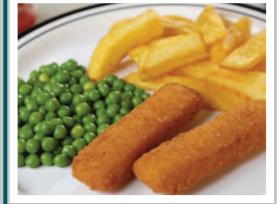

Roast of the Day served with Roast/Mashed Potatoes, Seasonal Vegetables & Gravy

Chicken Korma served with Rice. **Naan Bread & Seasonal Vegetables** 

Fish Fingers served with **Chips & Peas or Baked Beans** 