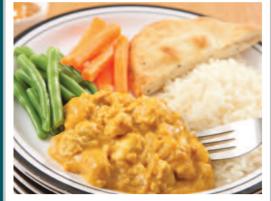

Chicken Korma served with Rice, Naan Bread & Seasonal Vegetables

**Cheese & Tomato Pizza served** with Chips & Peas or Baked Beans

Roast of the Day served with Roast/Mashed Potatoes, Seasonal Vegetables & Gravy

Chicken Korma served with Rice, Naan Bread & Seasonal Vegetables

Battered Fish (MSC) served with Chips & Peas or Baked Beans

Roast of the Day served with Roast/Mashed Potatoes, Seasonal Vegetables & Gravy

Chicken Korma served with Rice. **Naan Bread & Seasonal Vegetables** 

Fish Fingers served with **Chips & Peas or Baked Beans** 