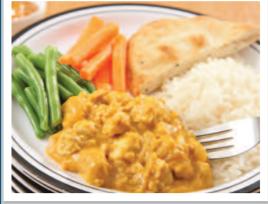

Chicken Korma served with Rice, Naan Bread & Seasonal Vegetables

**Cheese & Tomato Pizza served** with Chips & Peas or Baked Beans

Roast of the Day served with Roast/Mashed Potatoes, Seasonal Vegetables & Gravy

Chicken Korma served with Rice, Naan Bread & Seasonal Vegetables

Battered Fish (MSC) served with Chips & Peas or Baked Beans

Roast of the Day served with Roast/Mashed Potatoes, Seasonal Vegetables & Gravy

Chicken Korma served with Rice. **Naan Bread & Seasonal Vegetables** 

Fish Fingers served with **Chips & Peas or Baked Beans** 