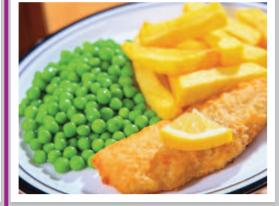

Roast of the Day served with Roast/Mashed Potatoes, Seasonal Vegetables & Gravy

Chicken Korma served with Rice, Naan Bread & Seasonal Vegetables

Battered Fish (MSC) served with Chips & Peas or Baked Beans

Roast of the Day served with Roast/Mashed Potatoes, Seasonal Vegetables & Gravy

Chicken Korma served with Rice. **Naan Bread & Seasonal Vegetables** 

Fish Fingers served with **Chips & Peas or Baked Beans** 