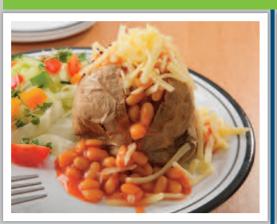

## **VEGETARIAN VERSION OF THE ABOVE AVAILABLE DAILY**

**Jacket Potato with a Selection of Fillings** Served with a Side Salad

**Jacket Potato or** Deli Choice of Breads with a **Selection of Fillings** Served with a Side Salad

**Jacket Potato with a Selection of Fillings** Served with a Side Salad

**Jacket Potato or** Deli Choice of Breads with a **Selection of Fillings** Served with a Side Salad

**Jacket Potato with a Selection of Fillings** Served with a Side Salad