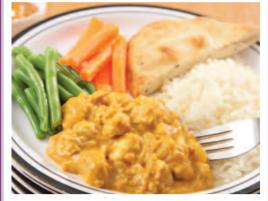

Chicken Korma served with Rice, Naan Bread & Seasonal Vegetables

**Cheese & Tomato Pizza served** with Chips & Peas or Baked Beans

Roast of the Day served with Roast/Mashed Potatoes, Seasonal Vegetables & Gravy

Chicken Korma served with Rice, Naan Bread & Seasonal Vegetables

Battered Fish (MSC) served with Chips & Peas or Baked Beans

Roast of the Day served with Roast/Mashed Potatoes, Seasonal Vegetables & Gravy

Chicken Korma served with Rice. **Naan Bread & Seasonal Vegetables** 

Fish Fingers served with **Chips & Peas or Baked Beans** 