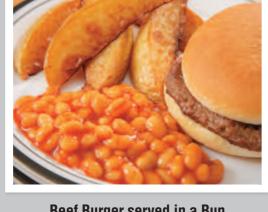

## CHOICE

CHOICE 2

Beef Burger served in a Bun with Potato Wedges & **Seasonal Vegetables or Baked Beans** 

**Tomato & Mascarpone** Pasta served with Garlic Bread & Seasonal Vegetables

Roast of the Day served with Roast/Mashed Potatoes, Seasonal Vegetables & Gravy