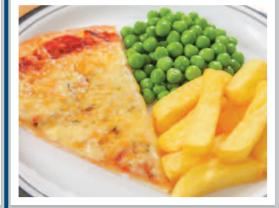

Chicken Korma served with Rice, Naan Bread & Seasonal Vegetables

**Cheese & Tomato Pizza served** with Chips & Peas or Baked Beans