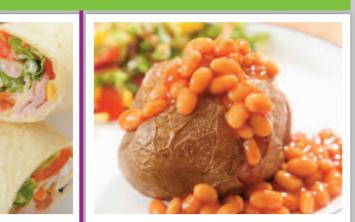

## **VEGETARIAN VERSION OF THE ABOVE AVAILABLE DAILY**

**Jacket Potato with a Selection of Fillings** Served with a Side Salad

**Jacket Potato or** Deli Choice of Breads with a **Selection of Fillings** Served with a Side Salad

**Jacket Potato with a Selection of Fillings** Served with a Side Salad

**Jacket Potato or** Deli Choice of Breads with a **Selection of Fillings** Served with a Side Salad

**Jacket Potato with a Selection of Fillings** Served with a Side Salad