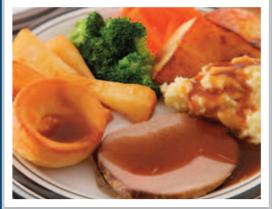

## CHOICE

CHOICE 2

Beef Burger served in a Bun with Potato Wedges & **Seasonal Vegetables or Baked Beans** 

**Tomato & Mascarpone** Pasta served with Garlic Bread & Seasonal Vegetables

Roast of the Day served with Roast/Mashed Potatoes, Seasonal Vegetables & Gravy

Roast of the Day served with Roast/Mashed Potatoes, Seasonal Vegetables & Gravy

Chicken Korma served with Rice, Naan Bread & Seasonal Vegetables

Battered Fish (MSC) served with Chips & Peas or Baked Beans

Roast of the Day served with Roast/Mashed Potatoes, Seasonal Vegetables & Gravy

Chicken Korma served with Rice. **Naan Bread & Seasonal Vegetables** 

Fish Fingers served with **Chips & Peas or Baked Beans** 