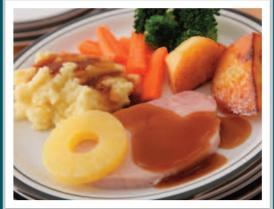

Roast of the Day served with Roast/Mashed Potatoes, Seasonal Vegetables & Gravy

Chicken Korma served with Rice, Naan Bread & Seasonal Vegetables

Battered Fish (MSC) served with Chips & Peas or Baked Beans

Roast of the Day served with Roast/Mashed Potatoes, Seasonal Vegetables & Gravy

Chicken Korma served with Rice. **Naan Bread & Seasonal Vegetables** 

Fish Fingers served with **Chips & Peas or Baked Beans** 