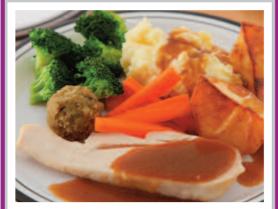

## CHOICE

CHOICE 2

Beef Burger served in a Bun with Potato Wedges & **Seasonal Vegetables or Baked Beans** 

**Tomato & Mascarpone** Pasta served with Garlic Bread & Seasonal Vegetables

Roast of the Day served with Roast/Mashed Potatoes, Seasonal Vegetables & Gravy

Roast of the Day served with Roast/Mashed Potatoes, Seasonal Vegetables & Gravy

Chicken Korma served with Rice, Naan Bread & Seasonal Vegetables

Battered Fish (MSC) served with Chips & Peas or Baked Beans

Roast of the Day served with Roast/Mashed Potatoes, Seasonal Vegetables & Gravy

Chicken Korma served with Rice. **Naan Bread & Seasonal Vegetables** 

Fish Fingers served with **Chips & Peas or Baked Beans** 